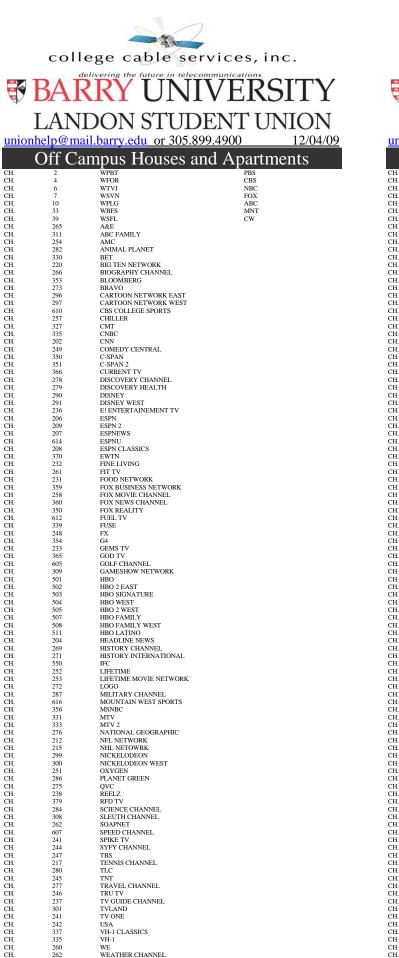

## BARRY UNIVERSITY LANDON STUDENT UNION unionhelp@mail.barry.edu or 305.899.4900 12/04/09

Off Campus Houses and Apartments

| Off        | Campus               | Houses                           | and | Apartmen   |
|------------|----------------------|----------------------------------|-----|------------|
| 2<br>4     | WPBT<br>WFOR         |                                  |     | PBS<br>CBS |
| 6          | WTVJ                 |                                  |     | NBC        |
| 7<br>10    | WSVN<br>WPLG         |                                  |     | FOX<br>ABC |
| 33<br>39   | WBFS                 |                                  |     | MNT        |
| 39<br>265  | WSFL<br>A&E          |                                  |     | CW         |
| 311<br>254 | ABC FAN<br>AMC       | IILY                             |     |            |
| 282        | ANIMAL               | PLANET                           |     |            |
| 330<br>220 | BET<br>BIG TEN       | NETWORK                          |     |            |
| 266        | BIOGRAF              | 'HY CHANNEL                      |     |            |
| 353<br>273 | BLOOMB<br>BRAVO      |                                  |     |            |
| 296<br>297 |                      | N NETWORK EAST<br>N NETWORK WEST |     |            |
| 610        | CBS COL              | LEGE SPORTS                      |     |            |
| 257<br>327 | CHILLER<br>CMT       |                                  |     |            |
| 335<br>202 | CNBC<br>CNN          |                                  |     |            |
| 249        | COMEDY               | CENTRAL                          |     |            |
| 350<br>351 | C-SPAN<br>C-SPAN 2   |                                  |     |            |
| 366        | CURREN               | T TV                             |     |            |
| 278<br>279 |                      | RY CHANNEL<br>RY HEALTH          |     |            |
| 290<br>291 | DISNEY<br>DISNEY V   | VEST                             |     |            |
| 236        | E! ENTER             | TAINEMENT TV                     |     |            |
| 206<br>209 | ESPN<br>ESPN 2       |                                  |     |            |
| 207<br>614 | ESPNEWS              | 5                                |     |            |
| 208        | ESPNU<br>ESPN CL     | ASSICS                           |     |            |
| 370<br>232 | EWTN<br>FINE LIV     | ING                              |     |            |
| 261        | FIT TV               |                                  |     |            |
| 231<br>359 | FOOD NE<br>FOX BUS   | TWORK<br>INESS NETWORK           |     |            |
| 258<br>360 | FOX MOV              | /IE CHANNEL<br>/S CHANNEL        |     |            |
| 350        | FOX REA              |                                  |     |            |
| 612<br>339 | FUEL TV<br>FUSE      |                                  |     |            |
| 248        | FX                   |                                  |     |            |
| 354<br>233 | G4<br>GEMS TV        | r                                |     |            |
| 365<br>605 | GOD TV<br>GOLF CH    | ANNEL                            |     |            |
| 309        | GAMESH               | OW NETWORK                       |     |            |
| 501<br>502 | HBO<br>HBO 2 EA      | ST                               |     |            |
| 503<br>504 | HBO SIG<br>HBO WES   |                                  |     |            |
| 505        | HBO 2 WI             | EST                              |     |            |
| 507<br>508 | HBO FAN<br>HBO FAN   | IILY<br>IILY WEST                |     |            |
| 511<br>204 | HBO LAT              | INO                              |     |            |
| 269        | HEADLIN<br>HISTORY   | CHANNEL                          |     |            |
| 271<br>550 | HISTORY              | INTERNATIONAL                    |     |            |
| 252        | LIFETIM              |                                  |     |            |
| 253        | LIFETIMI             | E MOVIE NETWORK                  |     |            |
| 287<br>616 |                      | Y CHANNEL<br>IN WEST SPORTS      |     |            |
| 356        | MSNBC                | int webt bi oktib                |     |            |
| 331<br>333 | MTV<br>MTV 2         |                                  |     |            |
| 276<br>212 | NATIONA<br>NFL NET   | AL GEOGRAPHIC                    |     |            |
| 215        | NHL NET              | OWRK                             |     |            |
| 299<br>300 | NICKELC              | DEON<br>DEON WEST                |     |            |
| 251<br>286 | OXYGEN<br>PLANET     |                                  |     |            |
| 275        | QVC                  | OREEN                            |     |            |
| 238<br>379 | REELZ<br>RFD TV      |                                  |     |            |
| 284        | SCIENCE              | CHANNEL                          |     |            |
| 308<br>262 | SOAPNET              | CHANNEL<br>F                     |     |            |
| 607<br>241 | SPEED CI<br>SPIKE TV |                                  |     |            |
| 244        | SYFY CH              | ANNEL                            |     |            |
| 247<br>217 | TBS<br>TENNIS (      | CHANNEL                          |     |            |
| 280<br>245 | TLC<br>TNT           |                                  |     |            |
| 277        | TRAVEL               | CHANNEL                          |     |            |
| 246<br>237 | TRU TV<br>TV GUID    | E CHANNEL                        |     |            |
| 301        | TVLAND               |                                  |     |            |
| 241<br>242 | TV ONE<br>USA        |                                  |     |            |
| 337<br>335 | VH-1 CLA<br>VH-1     | ASSICS                           |     |            |
| 260        | WE                   |                                  |     |            |
| 262        | WEATHE               | R CHANNEL                        |     |            |